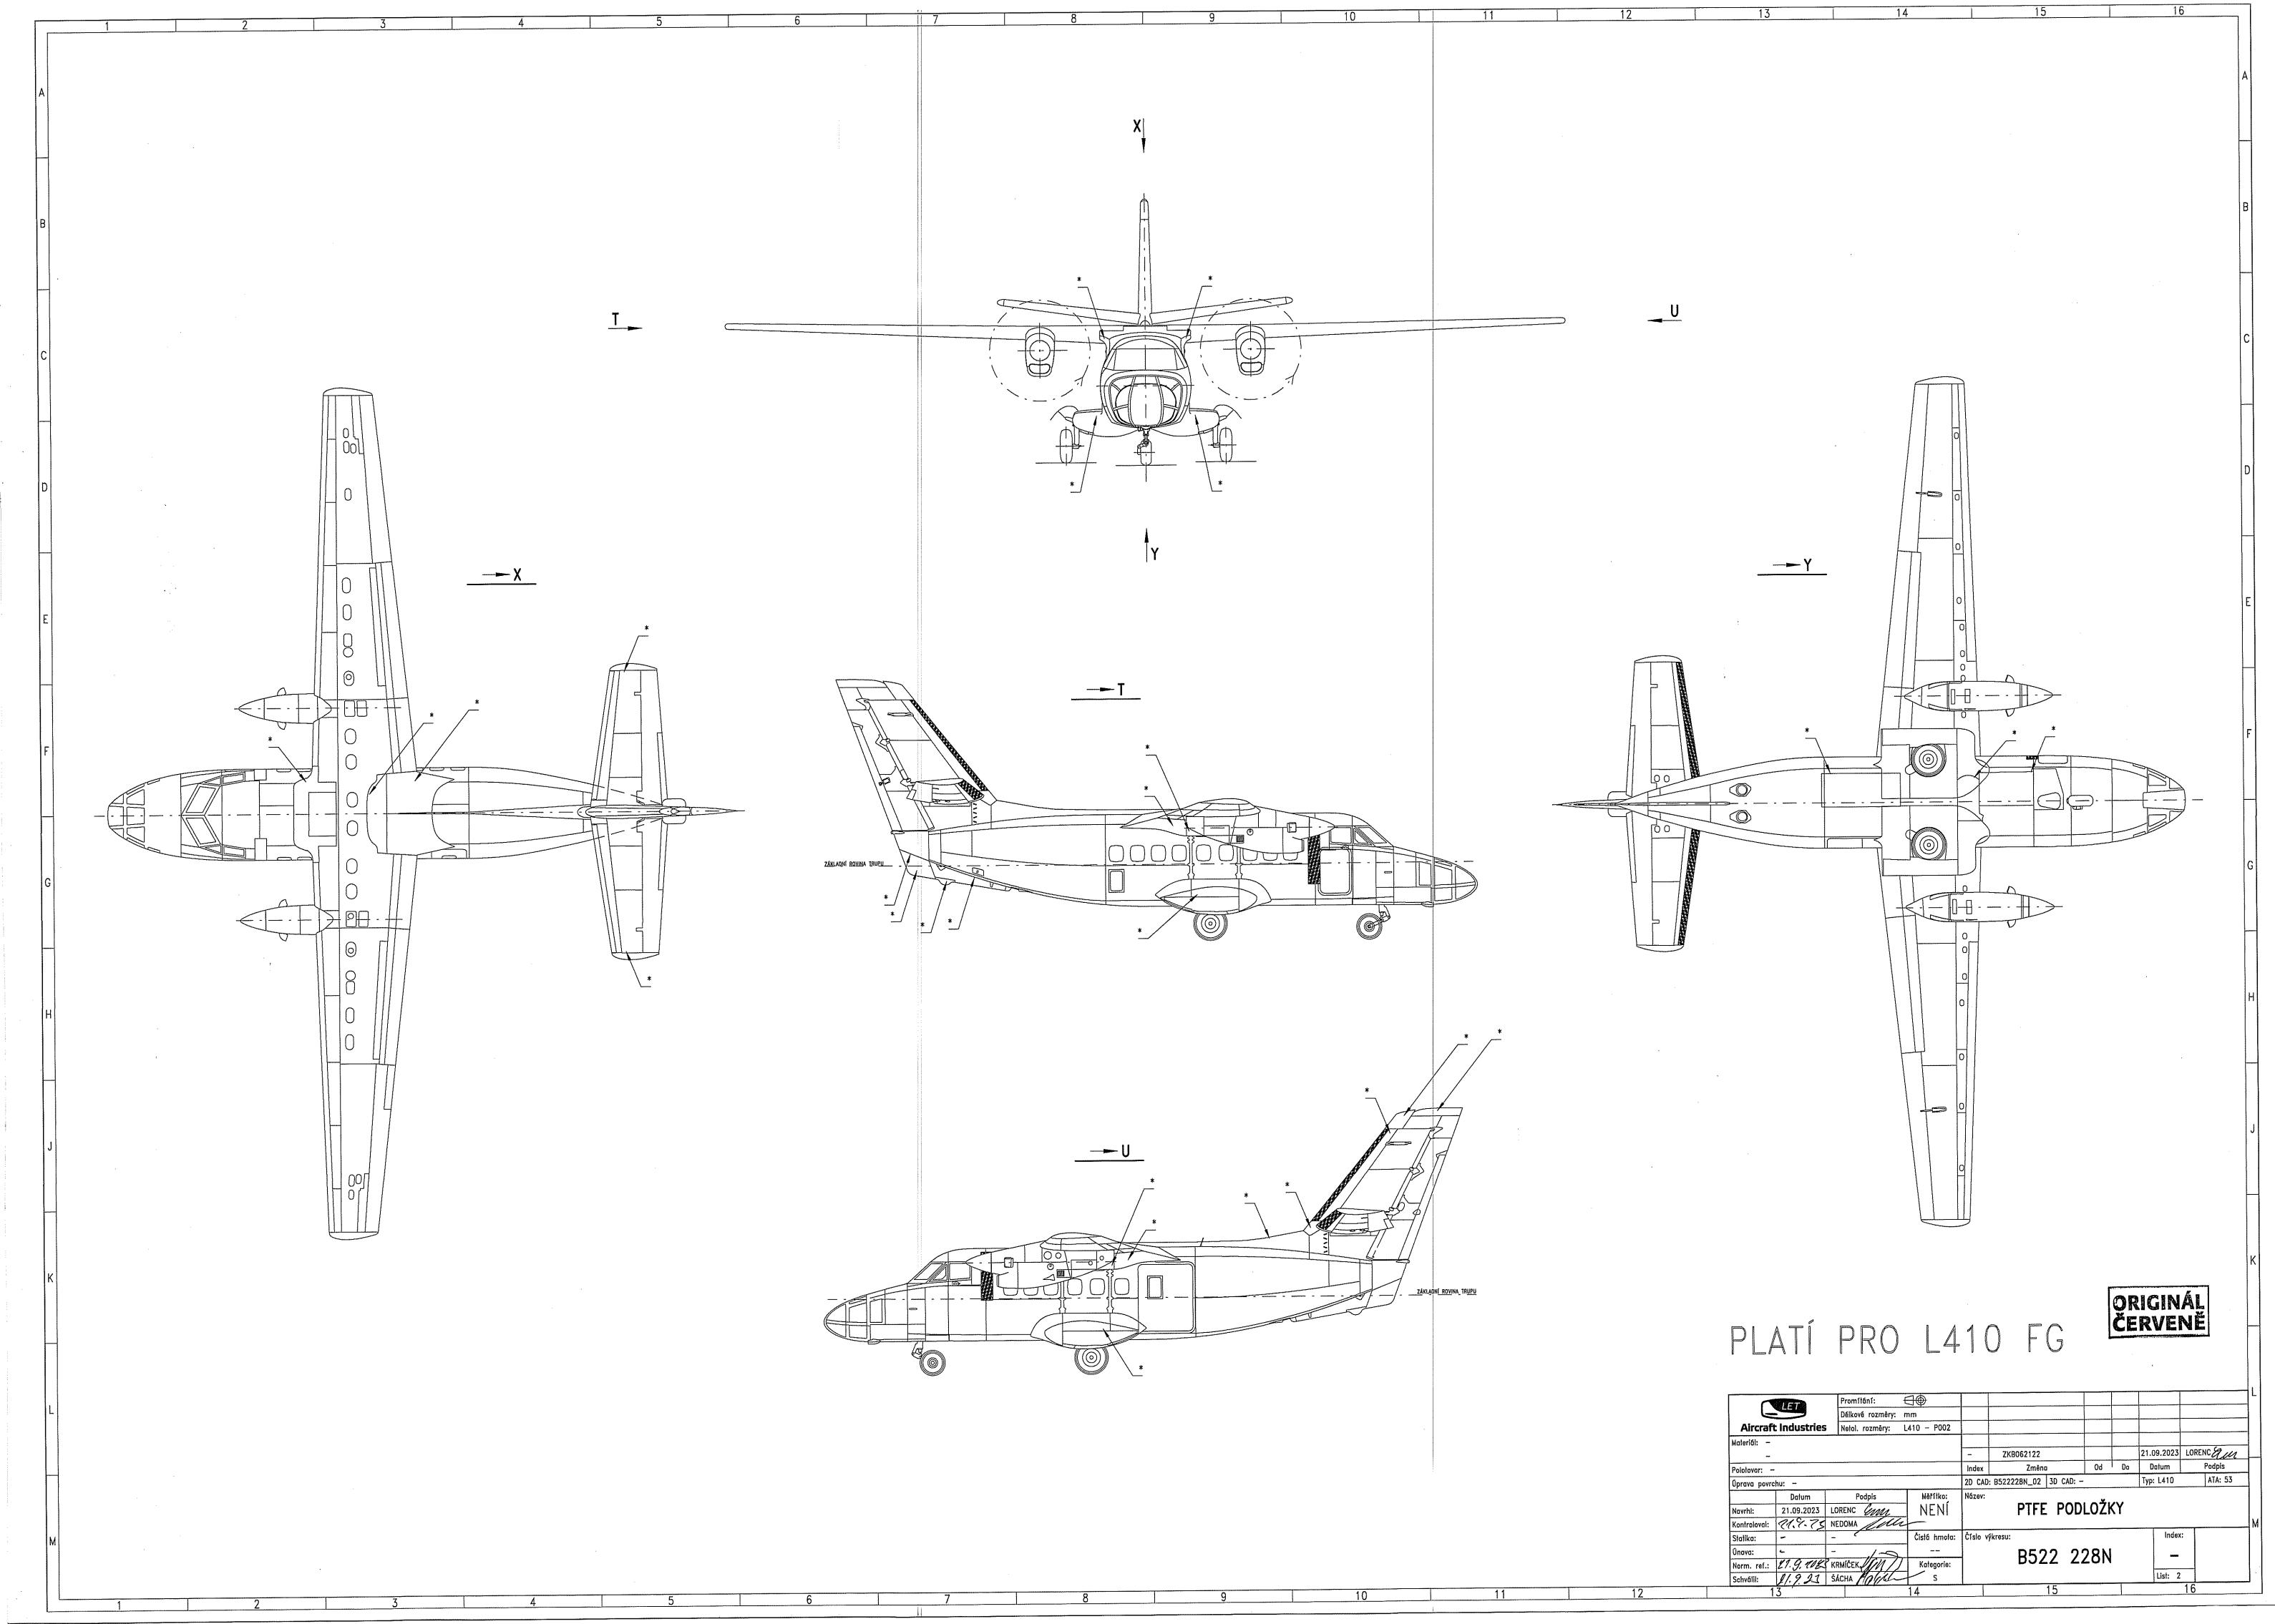

# 1. Drawings

B522 228N

**PTFE Washers** 

# C. DISASSEMBLY

- Remove appropriate covers during periodic maintenance according to the Dwg No. B522 228N sheet 1 (L-410 UVP – Turbolet, L 410 UVP-LW aeroplanes) or sheet 2 (L 410 FG aeroplanes).
- Repair damaged paint under head screws according to the MM, chap. 20.20.00.

# D. ASSEMBLY

• Put on a teflon washer between original metal washer (if installed) and an appropriate cover. Use material pos. 1 or 2 of point 3.A. of this bulletin.