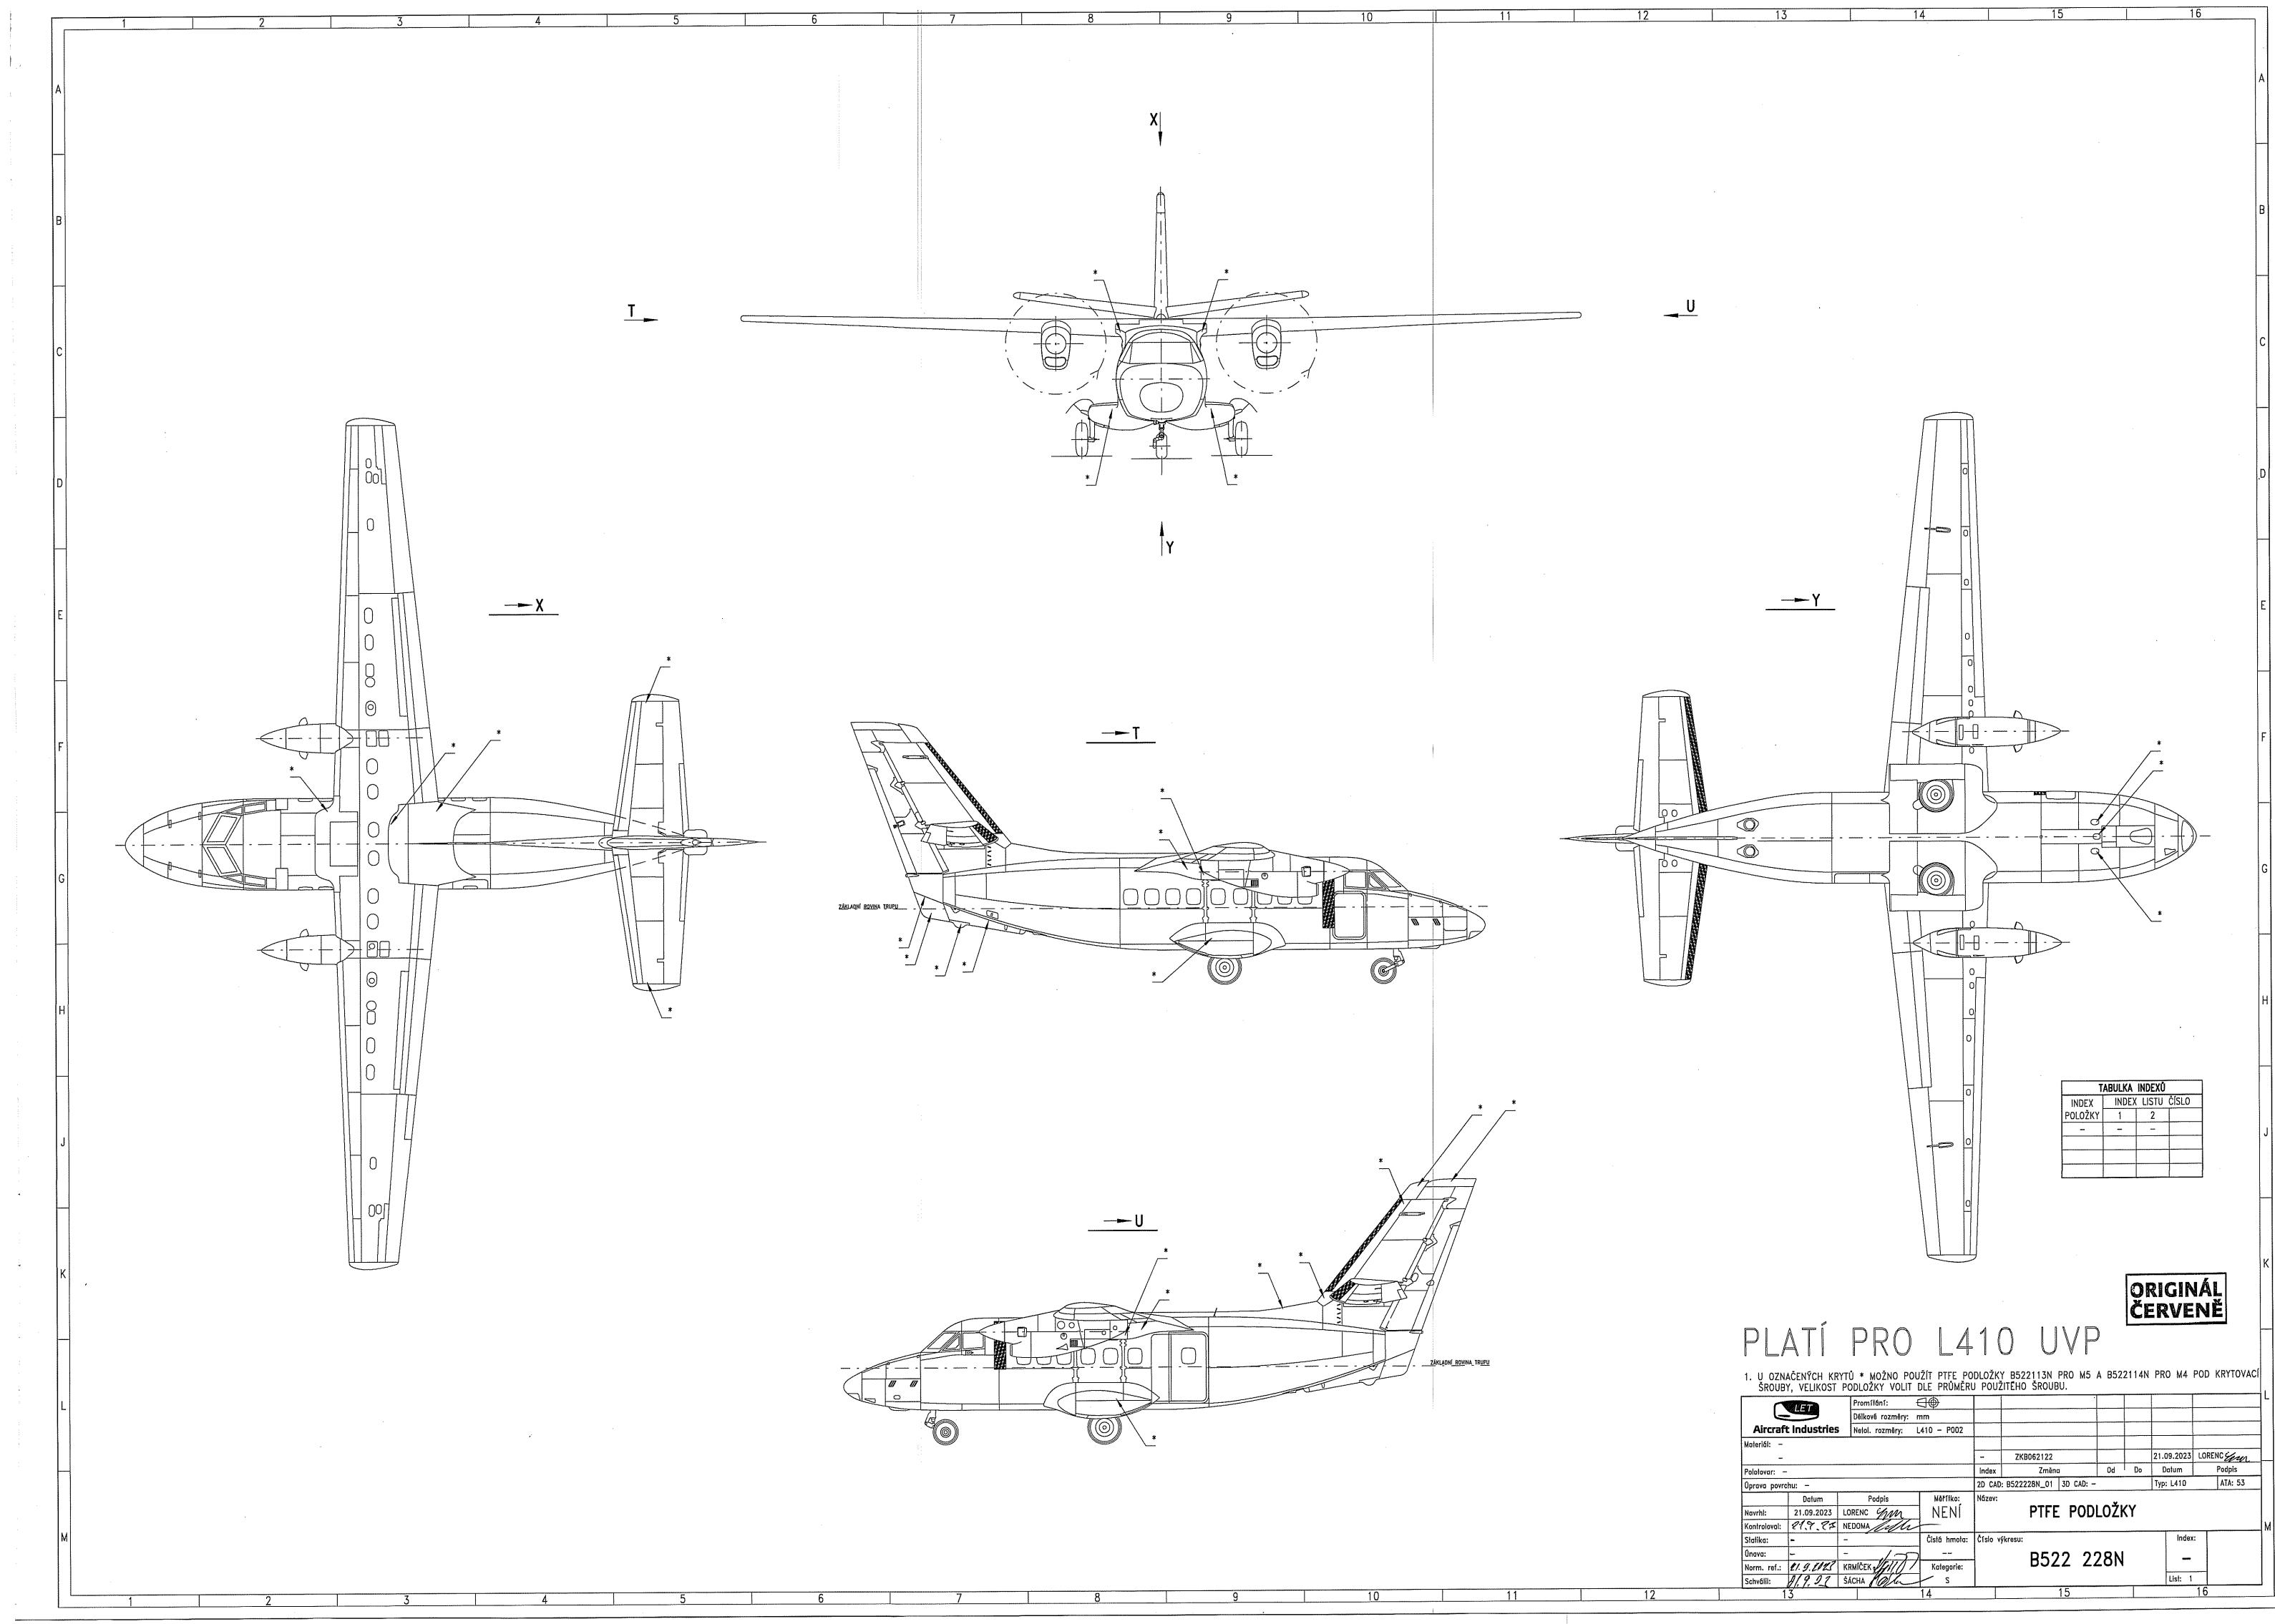

# 1. Drawings

B522 228N

**PTFE Washers** 

# C. DISASSEMBLY

- Remove appropriate covers during periodic maintenance according to the Dwg No. B522 228N sheet 1 (L-410 UVP – Turbolet, L 410 UVP-LW aeroplanes) or sheet 2 (L 410 FG aeroplanes).
- Repair damaged paint under head screws according to the MM, chap. 20.20.00.

# D. ASSEMBLY

• Put on a teflon washer between original metal washer (if installed) and an appropriate cover. Use material pos. 1 or 2 of point 3.A. of this bulletin.